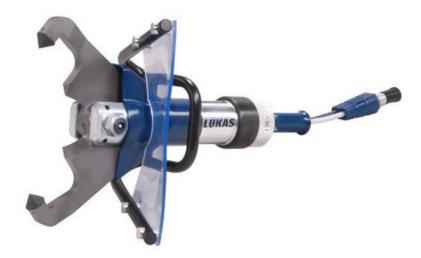

## LSI 531 CC concrete crusher

The strong helper in U.S.A.R. operations.

The new LSI 531 CC concrete crusher clears the path for you. It is the perfect tool for operations in collapsed buildings or to free your path to trapped persons. Handy and versatile - with superior power.