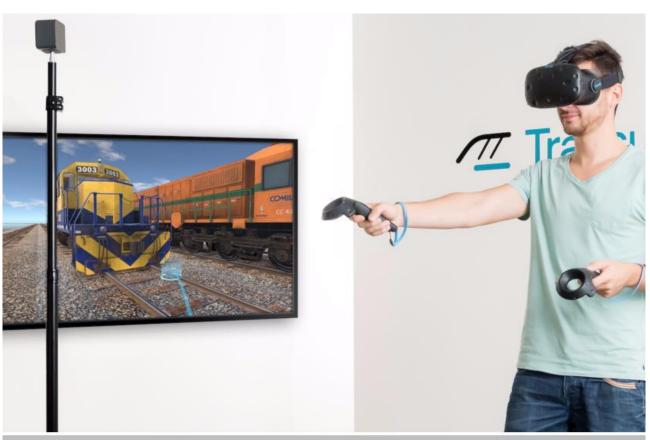

## **OPTION – THE VIRTUAL REALITY** State-of-the-art technoloy for troubleshooting procedures

#### YOUR CONTACT

- Spartans 3 Trading Corporation
- mark@spartans.com.ph
- (02) 576-2966

An immersive headset, two interactive controllers, two sensors – You are ready to troubleshoot the train-linked failures by physically applying the out-of-th-driving-cab procedures.