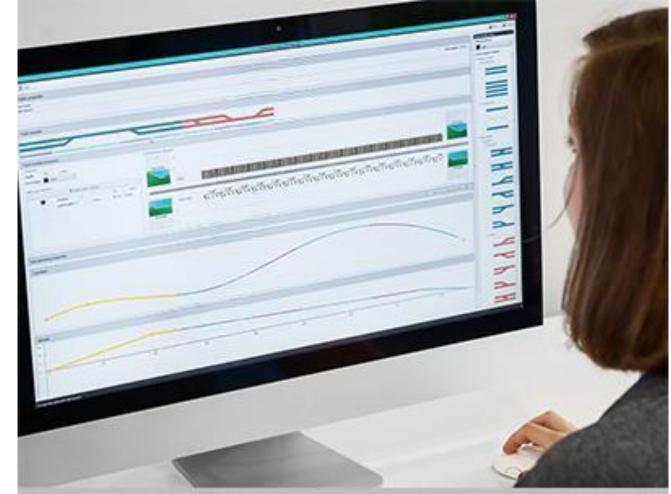

## Intuitivity and simplicity at the service of the preparator

Our track creation and edition tool gives the preparator the possibility to elaborate tailormade exercises that meet the genuine pedagogical needs of the drivers.