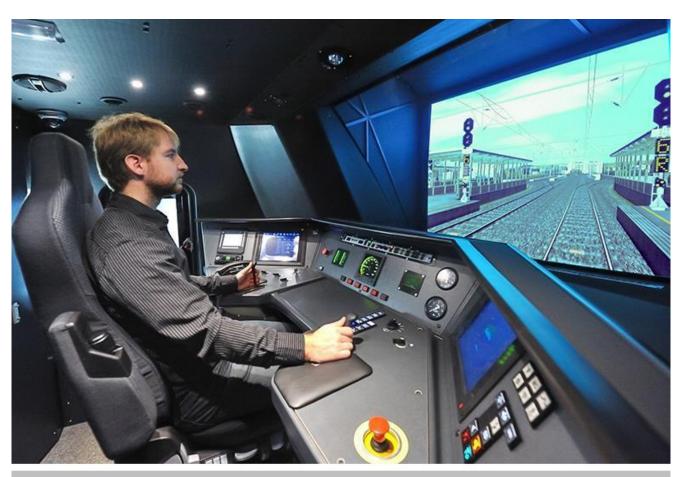

## **THE FULL-CAB SIMULATOR** The highest level of immersion.

#### YOUR CONTACT

- Spartans 3 Trading Corporation
- mark@spartans.com.ph
- (02) 576-2966

By replicating the full locomotive cabin, the Full-Cab Simulator provides the most intense and accurate driving experience to trainees.

## THE FULL-CAB SIMULATOR Accuracy to its Fullest

#### YOUR CONTACT

- Spartans 3 Trading Corporation
- mark@spartans.com.ph
- (02) 576-2966

Static or on a motion system, according to the immersion level you want to achieve

Generic, replicated or real driving desk instrumentation