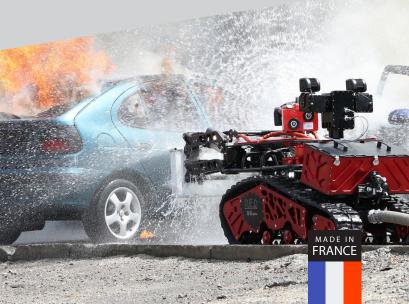

# COLOSSUS

MULTI-PURPOSE FIRE FIGHTING ROBOT (500 KG RANGE)

**EXTINGUISHING FIRES** 

**① INSPECTION** 

Ш TRANSPORTING

**EQUIPMENT** 

RESPIRATORY SUPPORT

3 **EVACUATING** INJURED PEOPLE

> V **PASSAGE CLEARANCE**

185 **SMOKE EXTRACTION** 

BEST MODULAR ROBOTIC TOOL IN SUPPORT OF FIREFIGHTERS

NON-STANDARD CROSSINGS

RESISTANCE TO VERY HIGH TEMPERATURES

INTERCHANGEABLE MISSIONS MODULES IN LESS THAN 30 **SECONDS** 