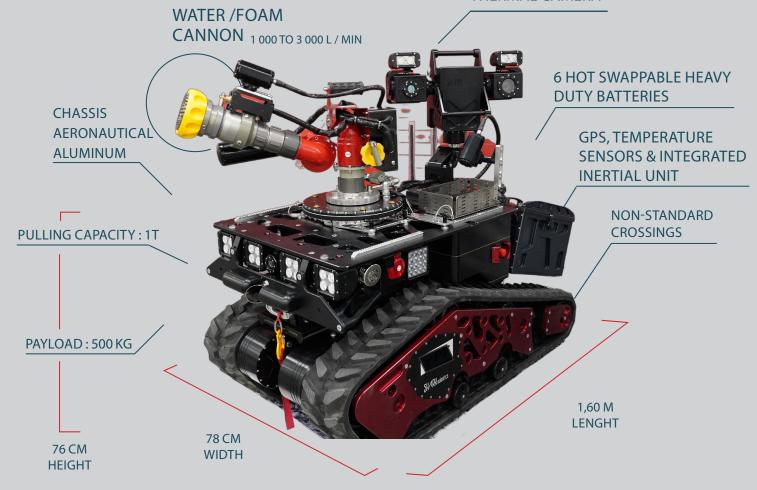

## COLOSSUS

VIDEO TURRET ZOOM X 30 THERMAL CAMERA

WEIGHT: 525 KG

■ OBSTACLE CLEARANCE : UP TO 30 CM

MOTORIZATION: ELECTRIC ENGINES

SLOPE: UP TO 40° | SIDE SLOPE: UP TO 35°

SPEED: 5 KM/H

WATERPROOF : IP67 EQUIVALENT

LITHIUM-ION: 6 SHARK ENERGY ULTRA RESISTANT BATTERIES - 1458P - 48V - 27AH

**DURATION: 12 HOURS IN OPERATIONS** 