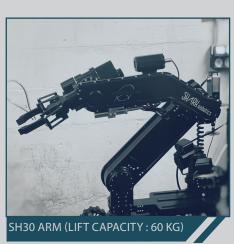

RANSPORTING

**EQUIPMENT** 

RESPIRATORY SUPPORT



3 **EVACUATING** INJURED PEOPLE

> V **PASSAGE CLEARANCE**

185 **SMOKE EXTRACTION** 



BEST MODULAR ROBOTIC TOOL IN SUPPORT OF FIREFIGHTERS



NON-STANDARD CROSSINGS



RESISTANCE TO VERY HIGH TEMPERATURES



INTERCHANGEABLE MISSIONS MODULES IN LESS THAN 30 **SECONDS** 



EXTEND AUTONOMY



FAST DEPLOYMENT & LOW MAINTENANCE





## COLOSSUS

VIDEO TURRET ZOOM X 30 THERMAL CAMERA



WEIGHT: 525 KG

■ OBSTACLE CLEARANCE : UP TO 30 CM

MOTORIZATION: ELECTRIC ENGINES

SLOPE: UP TO 40° | SIDE SLOPE: UP TO 35°

SPEED: 5 KM/H

WATERPROOF : IP67 EQUIVALENT

LITHIUM-ION: 6 SHARK ENERGY ULTRA RESISTANT BATTERIES - 1458P - 48V - 27AH

**DURATION: 12 HOURS IN OPERATIONS** 

#### **OUR CLIENTS**





#### 1 ROBOT, 9 MODULES MISSIONS



















### **ADDITIONNAL OPTIONS**



SENSORS TRAY : CBRN, GAS, ETC.



CONSTANT VOLTAGE MOTORIZED FIBER DISPENSER



**EXTRA BATTERIES** 





- ► LONG DISTANCE TRANSMISSIONS : MESH RELAY OPTION
- CONTROL CAMERA ON THE FRONT OF THE ROBOT



#### SHARK STATION | REMOTE CONTROL WITH VIDEO FEEDBACK

- VIDEO TURRET CONTROL (ZOOM & THERMAL CAMERAS)
- TELEMETRY: FEEDBACK (TEMPERATURE, HOUR METER, TRANSMISSION QUALITY, ETC.)
- TRANSMISSION DISTANCE: IN AVERAGE 1000 METERS AT SIGHT
- DRIVING ASSISTANCE THANKS TO VIRTUAL LINES
- GPS INTEGRATED
- PITCH & ROLL
- ALLOWS TO CONTROL THE TABLET WITH GLOVES
- VIDEO AND PHOTO RECORDING, WITH THE POSSIBILITY OF PLAYBACK ON THE TABLET
- STREAMING (OPTION)
- SOFTWARE MASTERED IN-HOUSE: CONTINUOUS INTEGRATION OF NEW IMPROVEMENTS AND DEVELOPMENT OF AI BRICKS