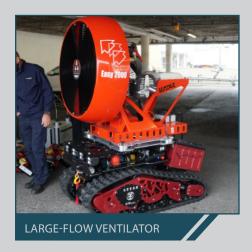

> V **PASSAGE CLEARANCE**

185 **SMOKE EXTRACTION** 

BEST MODULAR ROBOTIC TOOL IN SUPPORT OF FIREFIGHTERS

NON-STANDARD CROSSINGS

RESISTANCE TO VERY HIGH TEMPERATURES

INTERCHANGEABLE MISSIONS MODULES IN LESS THAN 30 **SECONDS** 

#### 1 ROBOT, 9 MODULES MISSIONS