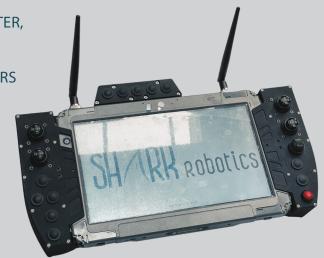

#### SHARK STATION | REMOTE CONTROL WITH VIDEO FEEDBACK

- VIDEO TURRET CONTROL (ZOOM & THERMAL CAMERAS)
- TELEMETRY: FEEDBACK (TEMPERATURE, HOUR METER, TRANSMISSION QUALITY, ETC.)
- TRANSMISSION DISTANCE: IN AVERAGE 1000 METERS AT SIGHT
- DRIVING ASSISTANCE THANKS TO VIRTUAL LINES
- GPS INTEGRATED
- PITCH & ROLL
- ALLOWS TO CONTROL THE TABLET WITH GLOVES
- VIDEO AND PHOTO RECORDING, WITH THE POSSIBILITY OF PLAYBACK ON THE TABLET
- STREAMING (OPTION)
- SOFTWARE MASTERED IN-HOUSE: CONTINUOUS INTEGRATION OF NEW IMPROVEMENTS AND DEVELOPMENT OF AI BRICKS