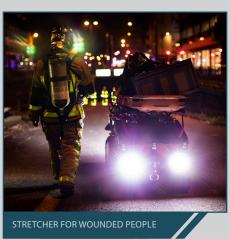

# COLOSSUS

MULTI-PURPOSE FIRE FIGHTING ROBOT (500 KG RANGE)

**EXTINGUISHING FIRES** 

**① INSPECTION** 

Ш TRANSPORTING

**EQUIPMENT** 

RESPIRATORY SUPPORT

3 **EVACUATING** INJURED PEOPLE