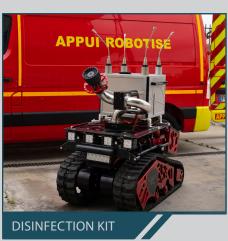

NSPORTING

**EQUIPMENT** 

RESPIRATORY SUPPORT



3 **EVACUATING** INJURED PEOPLE

> V **PASSAGE CLEARANCE**

185 **SMOKE EXTRACTION** 



BEST MODULAR ROBOTIC TOOL IN SUPPORT OF FIREFIGHTERS



NON-STANDARD CROSSINGS



RESISTANCE TO VERY HIGH TEMPERATURES



INTERCHANGEABLE MISSIONS MODULES IN LESS THAN 30 **SECONDS** 



EXTEND AUTONOMY



FAST DEPLOYMENT & LOW MAINTENANCE





## COLOSSUS

VIDEO TURRET ZOOM X 30 THERMAL CAMERA



WEIGHT: 525 KG

■ OBSTACLE CLEARANCE : UP TO 30 CM

MOTORIZATION: ELECTRIC ENGINES

SLOPE: UP TO 40° | SIDE SLOPE: UP TO 35°

SPEED: 5 KM/H

WATERPROOF : IP67 EQUIVALENT

LITHIUM-ION: 6 SHARK ENERGY ULTRA RESISTANT BATTERIES - 1458P - 48V - 27AH

**DURATION: 12 HOURS IN OPERATIONS** 

#### **OUR CLIENTS**





#### 1 ROBOT, 9 MODULES MISSIONS



















### **ADDITIONNAL OPTIONS**



SENSORS TRAY : CBRN, GAS, ETC.



CONSTANT VOLTAGE MOTORIZED FIBER DISPENSER



**EXTRA BATTERIES** 





- ► LONG DISTANCE TRANSMISSIONS : MESH RELAY OPTION
- CONTROL CAMERA ON THE FRONT OF THE ROBOT



#### SHARK STATION | REMOTE CONTROL WITH VIDEO FEEDBACK

- VIDEO TURRET CONTROL (ZOOM & THERMAL CAMERAS)
- TELEMETRY: FEEDBACK (TEMPERATURE, HOUR METER, TRANSMISSION QUALITY, ETC.)
- TRANSMISSION DISTANCE: IN AVERAGE 1000 METERS AT SIGHT
- DRIVING ASSISTANCE THANKS TO VIRTUAL LINES
- GPS INTEGRATED
- PITCH & ROLL
- ALLOWS TO CONTROL THE TABLET WITH GLOVES
- VIDEO AND PHOTO RECORDING, WITH THE POSSIBILITY OF PLAYBACK ON THE TABLET
- STREAMING (OPTION)
- SOFTWARE MASTERED IN-HOUSE: CONTINUOUS INTEGRATION OF NEW IMPROVEMENTS AND DEVELOPMENT OF AI BRICKS