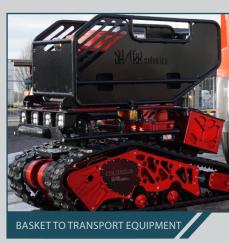

# COLOSSUS

MULTI-PURPOSE FIRE FIGHTING ROBOT (500 KG RANGE)

**EXTINGUISHING FIRES** 

**① INSPECTION** 

Ш TRANSPORTING

**EQUIPMENT** 

RESPIRATORY SUPPORT

3 **EVACUATING** INJURED PEOPLE

#### 1 ROBOT, 9 MODULES MISSIONS