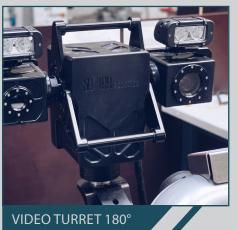

## COLOSSUS

VIDEO TURRET ZOOM X 30 THERMAL CAMERA

WEIGHT: 525 KG

■ OBSTACLE CLEARANCE : UP TO 30 CM

MOTORIZATION: ELECTRIC ENGINES

SLOPE: UP TO 40° | SIDE SLOPE: UP TO 35°

SPEED: 5 KM/H

WATERPROOF : IP67 EQUIVALENT

#### SHARK STATION | REMOTE CONTROL WITH VIDEO FEEDBACK

- VIDEO TURRET CONTROL (ZOOM & THERMAL CAMERAS)
- TELEMETRY: FEEDBACK (TEMPERATURE, HOUR METER, TRANSMISSION QUALITY, ETC.)
- TRANSMISSION DISTANCE: IN AVERAGE 1000 METERS AT SIGHT
- DRIVING ASSISTANCE THANKS TO VIRTUAL LINES
- GPS INTEGRATED
- PITCH & ROLL
- ALLOWS TO CONTROL THE TABLET WITH GLOVES
- VIDEO AND PHOTO RECORDING, WITH THE POSSIBILITY OF PLAYBACK ON THE TABLET
- STREAMING (OPTION)
- SOFTWARE MASTERED IN-HOUSE: CONTINUOUS INTEGRATION OF NEW IMPROVEMENTS AND DEVELOPMENT OF AI BRICKS