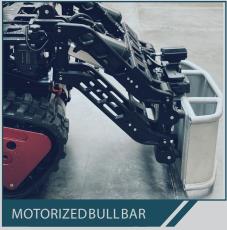

ON** 

Ш TRANSPORTING

**EQUIPMENT** 

RESPIRATORY SUPPORT



3 **EVACUATING** INJURED PEOPLE

> V **PASSAGE CLEARANCE**

185 **SMOKE EXTRACTION** 



BEST MODULAR ROBOTIC TOOL IN SUPPORT OF FIREFIGHTERS



NON-STANDARD CROSSINGS



RESISTANCE TO VERY HIGH TEMPERATURES



INTERCHANGEABLE MISSIONS MODULES IN LESS THAN 30 **SECONDS** 



EXTEND AUTONOMY



FAST DEPLOYMENT & LOW MAINTENANCE





## COLOSSUS

VIDEO TURRET ZOOM X 30 THERMAL CAMERA



WEIGHT: 525 KG

■ OBSTACLE CLEARANCE : UP TO 30 CM

MOTORIZATION: ELECTRIC ENGINES

SLOPE: UP TO 40° | SIDE SLOPE: UP TO 35°

SPEED: 5 KM/H

WATERPROOF : IP67 EQUIVALENT

LITHIUM-ION: 6 SHARK ENERGY ULTRA RESISTANT BATTERIES - 1458P - 48V - 27AH

**DURATION: 12 HOURS IN OPERATIONS** 

#### **OUR CLIENTS**





#### 1 ROBOT, 9 MODULES MISSIONS



















### **ADDITIONNAL OPTIONS**



SENSORS TRAY : CBRN, GAS, ETC.



CONSTANT VOLTAGE MOTORIZED FIBER DISPENSER



**EXTRA BATTERIES** 





- ► LONG DISTANCE TRANSMISSIONS : MESH RELAY OPTION
- CONTROL CAMERA ON THE FRONT OF THE ROBOT



#### SHARK STATION | REMOTE CONTROL WITH VIDEO FEEDBACK

- VIDEO TURRET CONTROL (ZOOM & THERMAL CAMERAS)
- TELEMETRY: FEEDBACK (TEMPERATURE, HOUR METER, TRANSMISSION QUALITY, ETC.)
- TRANSMISSION DISTANCE: IN AVERAGE 1000 METERS AT SIGHT
- DRIVING ASSISTANCE THANKS TO VIRTUAL LINES
- GPS INTEGRATED
- PITCH & ROLL
- ALLOWS TO CONTROL THE TABLET WITH GLOVES
- VIDEO AND PHOTO RECORDING, WITH THE POSSIBILITY OF PLAYBACK ON THE TABLET
- STREAMING (OPTION)
- SOFTWARE MASTERED IN-HOUSE: CONTINUOUS INTEGRATION OF NEW IMPROVEMENTS AND DEVELOPMENT OF AI B