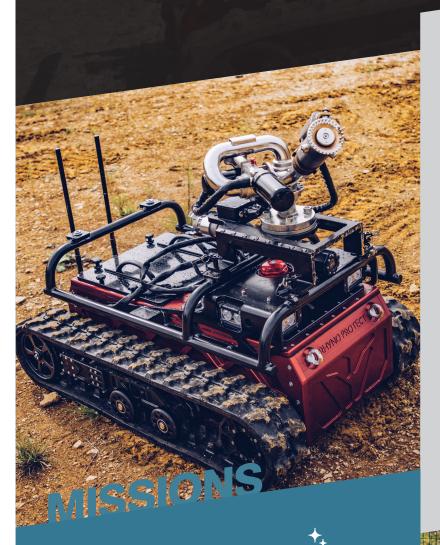

# RHYNO PROTECT

MULTI-PURPOSE FIRE FIGHTING ROBOT (200 KG RANGE)

RESISTANCE TO VERY HIGH TEMPERATURES

INTERCHANGEABLE MISSIONS MODULES IN LESS THAN 30 **SECONDS** 

EXTEND AUTONOMY

FAST DEPLOYMENT & LOW MAINTENANCE

# RHYNO PROTECT

WEIGHT: 150 KG

■ OBSTACLE CLEARANCE : 15 CM

MOTORIZATION: ELECTRICAL MOTOR ENERGY

SLOPE: 40° | SIDE SLOPE: 35°

BRAKES: ELECTROMAGNETIC

SPEED: 5 KM/H

WATERPROOF: IP67 EQUIVALENT

LITHIUM-ION: 2 SHARK ENERGY ULTRA RESISTANT BATTERIES 24V – 50 A

((())) SENSORS INTERFACE : RAILS PICATINNY, CONNECTION CONES

DURATION: 5 HOURS IN OPERATIONS