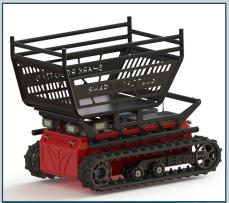

# RHYNO PROTECT

MULTI-PURPOSE FIRE FIGHTING ROBOT (200 KG RANGE)







RESISTANCE TO VERY HIGH TEMPERATURES

INTERCHANGEABLE MISSIONS MODULES IN LESS THAN 30 **SECONDS** 

EXTEND AUTONOMY

FAST DEPLOYMENT & LOW MAINTENANCE



**①** 

TRANSPORTING

111

EVACUATING INJURED PEOPLE

**CBRN** SANITIZING

**OBSERVATION** 

**EQUIPMENT** 







MADE IN FRANCE



# RHYNO PROTECT



WEIGHT: 150 KG

■ OBSTACLE CLEARANCE : 15 CM

MOTORIZATION: ELECTRICAL MOTOR ENERGY

SLOPE: 40° | SIDE SLOPE: 35°

BRAKES: ELECTROMAGNETIC

SPEED: 5 KM/H

WATERPROOF: IP67 EQUIVALENT

LITHIUM-ION: 2 SHARK ENERGY ULTRA RESISTANT BATTERIES 24V – 50 A

((())) SENSORS INTERFACE : RAILS PICATINNY, CONNECTION CONES

DURATION: 5 HOURS IN OPERATIONS

#### **OUR CLIENTS**





### 1 ROBOT, 6 MISSIONS OPTIONS





**BASKET TO TRANSPORT** 









### **ADDITIONNAL OPTIONS**



SENSORS TRAY: CBRN, GAS, ETC.



 CONSTANT VOLTAGE MOTORIZED FIBER DISPENSER



► LONG DISTANCE TRANSMISSIONS: MESH RELAY OPTION



• EXTRA BATTERIES





# SHARK STATION | REMOTE CONTROL WITH VIDEO FEEDBACK

- VIDEO TURRET CONTROL (ZOOM & THERMAL CAME-RAS)
- TELEMETRY: FEEDBACK (TEMPERATURE, HOUR METER, TRANSMISSION QUALITY, ETC.)
- TRANSMISSION DISTANCE: IN AVERAGE 1000 METERS **AT SIGHT**
- DRIVING ASSISTANCE THANKS TO VIRTUAL LINES
- GPS INTEGRATED
- PITCH & ROLL
- ALLOWS TO CONTROL THE TABLET WITH GLOVES
- VIDEO AND PHOTO RECORDING, WITH THE POSSIBILITY OF PLAYBACK ON THE TABLET
- STREAMING (OPTION)
- SOFTWARE MASTERED IN-HOUSE: CONTINUOUS