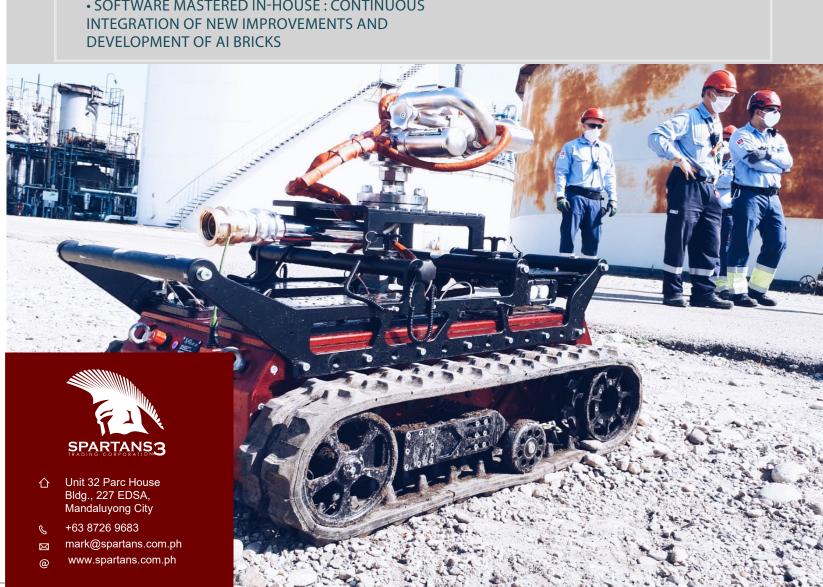

# RHYNO PROTECT

MULTI-PURPOSE FIRE FIGHTING ROBOT (200 KG RANGE)

RESISTANCE TO VERY HIGH TEMPERATURES

INTERCHANGEABLE MISSIONS MODULES IN LESS THAN 30 **SECONDS** 

EXTEND AUTONOMY

FAST DEPLOYMENT & LOW MAINTENANCE

# RHYNO PROTECT

WEIGHT: 150 KG

■ OBSTACLE CLEARANCE : 15 CM

MOTORIZATION: ELECTRICAL MOTOR ENERGY

SLOPE: 40° | SIDE SLOPE: 35°

BRAKES: ELECTROMAGNETIC

SPEED: 5 KM/H

WATERPROOF: IP67 EQUIVALENT

LITHIUM-ION: 2 SHARK ENERGY ULTRA RESISTANT BATTERIES 24V – 50 A

((())) SENSORS INTERFACE : RAILS PICATINNY, CONNECTION CONES

DURATION: 5 HOURS IN OPERATIONS