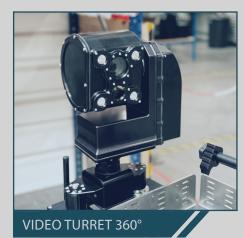

# SHARK STATION | REMOTE CONTROL WITH VIDEO FEEDBACK

- VIDEO TURRET CONTROL (ZOOM & THERMAL CAME-RAS)
- TELEMETRY: FEEDBACK (TEMPERATURE, HOUR METER, TRANSMISSION QUALITY, ETC.)
- TRANSMISSION DISTANCE: IN AVERAGE 1000 METERS **AT SIGHT**
- DRIVING ASSISTANCE THANKS TO VIRTUAL LINES
- GPS INTEGRATED
- PITCH & ROLL
- ALLOWS TO CONTROL THE TABLET WITH GLOVES
- VIDEO AND PHOTO RECORDING, WITH THE POSSIBILITY OF PLAYBACK ON THE TABLET
- STREAMING (OPTION)
- SOFTWARE MASTERED IN-HOUSE: CONTINUOUS