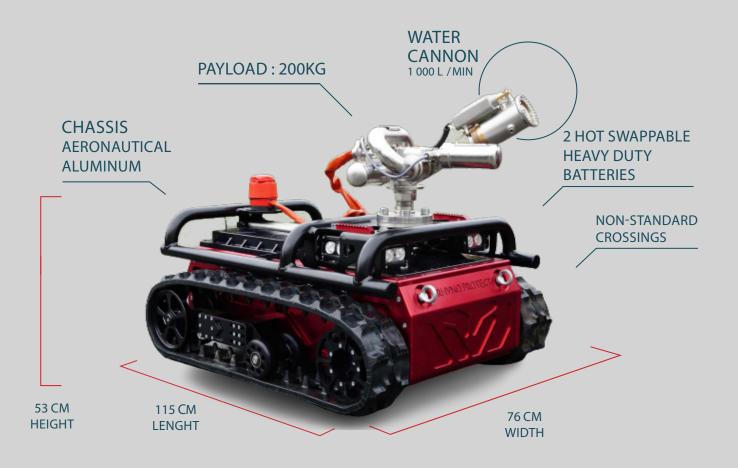

# RHYNO PROTECT

WEIGHT: 150 KG

■ OBSTACLE CLEARANCE : 15 CM

MOTORIZATION: ELECTRICAL MOTOR ENERGY

SLOPE: 40° | SIDE SLOPE: 35°

BRAKES: ELECTROMAGNETIC

SPEED: 5 KM/H

WATERPROOF: IP67 EQUIVALENT

LITHIUM-ION: 2 SHARK ENERGY ULTRA RESISTANT BATTERIES 24V – 50 A

((())) SENSORS INTERFACE : RAILS PICATINNY, CONNECTION CONES

DURATION: 5 HOURS IN OPERATIONS