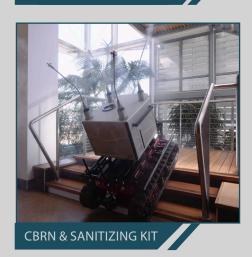

**①** 

TRANSPORTING

111

EVACUATING INJURED PEOPLE

**CBRN** SANITIZING

**OBSERVATION** 

**EQUIPMENT** 

MADE IN FRANCE

### **ADDITIONNAL OPTIONS**

SENSORS TRAY: CBRN, GAS, ETC.

 CONSTANT VOLTAGE MOTORIZED FIBER DISPENSER

► LONG DISTANCE TRANSMISSIONS: MESH RELAY OPTION

• EXTRA BATTERIES