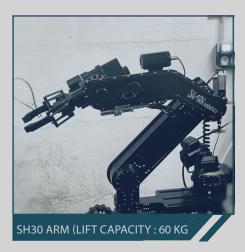

# RHYNO PROTECT

MULTI-PURPOSE FIRE FIGHTING ROBOT (200 KG RANGE)

RESISTANCE TO VERY HIGH TEMPERATURES

INTERCHANGEABLE MISSIONS MODULES IN LESS THAN 30 **SECONDS** 

EXTEND AUTONOMY

FAST DEPLOYMENT & LOW MAINTENANCE

# RHYNO PROTECT

WEIGHT: 150 KG

■ OBSTACLE CLEARANCE : 15 CM

MOTORIZATION: ELECTRICAL MOTOR ENERGY

SLOPE: 40° | SIDE SLOPE: 35°

BRAKES: ELECTROMAGNETIC

SPEED: 5 KM/H

WATERPROOF: IP67 EQUIVALENT

LITHIUM-ION: 2 SHARK ENERGY ULTRA RESISTANT BATTERIES 24V – 50 A

((())) SENSORS INTERFACE : RAILS PICATINNY, CONNECTION CONES

DURATION: 5 HOURS IN OPERATIONS