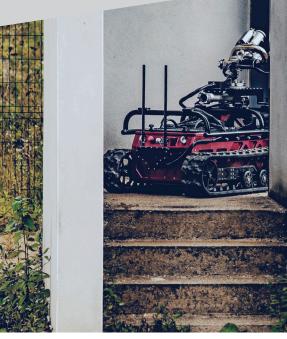

# RHYNO PROTECT

MULTI-PURPOSE FIRE FIGHTING ROBOT (200 KG RANGE)

RESISTANCE TO VERY HIGH TEMPERATURES

INTERCHANGEABLE MISSIONS MODULES IN LESS THAN 30 **SECONDS** 

EXTEND AUTONOMY

FAST DEPLOYMENT & LOW MAINTENANCE